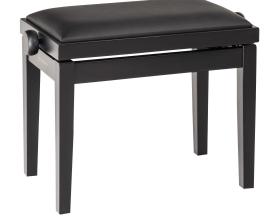

## **Product variant**

13910-200-20 - bench black matt finish, seat black imitation leather

## **Data**

| EAN               | 4016842826087                                         |
|-------------------|-------------------------------------------------------|
| Height            | from 485 to 580 mm                                    |
| Height adjustment | dual crossbar                                         |
| Material          | wood                                                  |
| Seat              | imitation leather covering, size 550 x 330 mm         |
| Туре              | bench black matt finish, seat black imitation leather |
| Weight            | 8.6 kg                                                |

Complete piano bench of solid European beech wood, varnished with four coats of black matt polyester finish. Stable legs with non-slip rubber end-caps. Dual crossbar mechanism for easy and precise height adjustment. Heavy duty seat cushion made out of MDF material with black imitation leather cover. The piano bench ships flat and is easy to assemble.