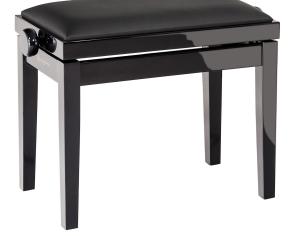

## **Product variant**

13911-200-21 - bench black glossy finish, seat black imitation leather

## **Data**

| EAN               | 4016842826094                                           |
|-------------------|---------------------------------------------------------|
| Height            | from 485 to 580 mm                                      |
| Height adjustment | dual crossbar                                           |
| Material          | wood                                                    |
| Seat              | imitation leather covering, size 550 x 330 mm           |
| Туре              | bench black glossy finish, seat black imitation leather |
| Weight            | 8.88 kg                                                 |

Complete piano bench of solid European beech wood, varnished with four coats of black glossy polyester finish. Stable legs with non-slip rubber end-caps. Dual crossbar mechanism for easy and precise height adjustment. Heavy duty seat cushion made out of MDF material with black imitation leather cover. The piano bench ships flat and is easy to assemble.