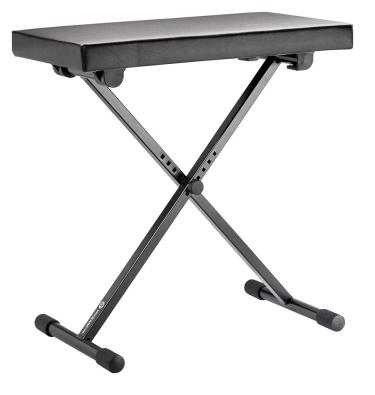

## **Keyboard bench**

## **Product variant**

14065-000-55 - black imitation leather

## **Data**

| EAN               | 4016842103591                                                                                      |
|-------------------|----------------------------------------------------------------------------------------------------|
| Height            | from 405 to 600 mm                                                                                 |
| Height adjustment | inserted screw                                                                                     |
| Material          | steel                                                                                              |
| Seat              | imitation leather seat, size 540 x 300 mm                                                          |
| Special features  | adjustable end cap to stabilize the bench on<br>uneven surfaces;<br>collapsible for easy transport |
| Туре              | black imitation leather                                                                            |
| Weight            | 4.88 kg                                                                                            |
|                   |                                                                                                    |

Comfortable keyboard bench with high quality black imitation leather seat 540 x 300 mm, height-adjustable, wobble-free design, collapsible for easy transport.