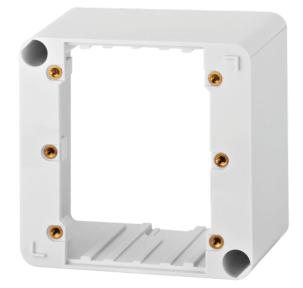

## **Product information:**

The WB3102 are wall mounting boxes for the VC3xx2-series volume controllers. The surface mount version is available in white colour (/SW).

## **Product Features:**

| Material   | ABS (WB3102/SW)                         |
|------------|-----------------------------------------|
|            | Galvanised steel (WB3102/FS)            |
| Dimensions | 81 x 81 x 51 mm (W x H x D) (WB3102/SW) |
|            | 72 x 72 x 48 mm (W x H x D) (WB3102/FS) |
| Weight     | 0.061 kg (WB3102/SW)                    |
|            | 0.153 kg (WB3102/FS)                    |