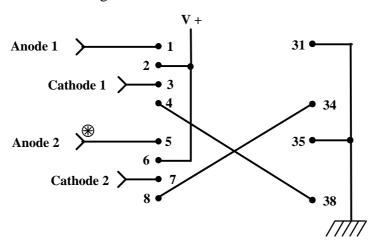

## Winding schematics:

LL1620CFB Primary connection for push-pull output stage with 25% cathode feedback

R040917