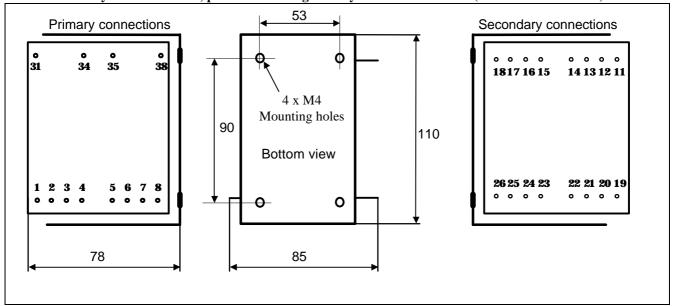

Physical dimensions, pin and mounting hole layout for LL1620CFB (all dimensions in mm)