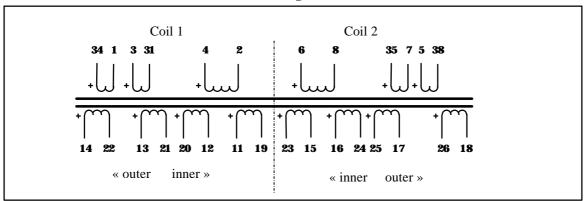

## **Tube Amplifier Output Transformer** LL1620CFB (Cathode FeedBack)

The LL1620CFB is a version of the LL1620 where one primary winding on each coil has been split in half to support Push-Pull Cathode Feedback applications with 25% feedback. For all data not presented in this sheet, please refer to the regular LL1620 data sheet.

## Winding schematics:

LL1620CFB Primary connection for push-pull output stage with 25% cathode feedback

R040917