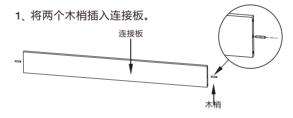

#### 三、安装连接板

2、将左右侧板的上部微向外拉,将连接板的木梢分别插入 到左右侧板的木梢孔,再对准螺钉孔,用螺钉M5\*35 锁紧固定, 然后将踏板也锁紧。