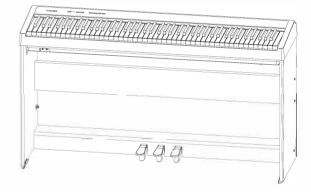

| Wooden Connector    | Quantity: 2PCS |
|            | Cable organizer     | Quantity: 2PCS |

#### Installation

1. Assembling the two Side Boards.



- 2. Assembling the Triple Pedal Unit & the Backboard.
  - a. Lay down the Triple Pedal Unit on the leveled ground, untie the triple pedal cable. Attach the triple pedal unit to the sideboards with 4 M5\*35 screws.



b. Put wooden connectors into the backboard as shown.



Secure the backboard to the sideboards with 4 M5\* 35 screws.



3. Mount the Keyboard.

Hold the keyboard horizontally, and place it on the stand, then secure the keyboard to the stand with 4 M6\* 20 screws. Plug in the triple pedal cable to the [Triple Pedal] Jack, use the cable organizer to keep the triple pedal cable in place.



4. Installation completed.





## NPS-1电钢琴琴架 安装指南



| 左侧板 | 右侧板 | 路 |
|-----|-----|---|
|-----|-----|---|

|               | 角码         | 数量:4个  |
|---------------|------------|--------|
| _°_n°         | 琴架脚垫       | 数量: 4个 |
| <b>(</b> -    | 手拧螺钉M6*20  | 数量: 4个 |
| -             | 螺钉M5*35    | 数量: 8个 |
| ( <del></del> | 螺钉BA4*12   | 数量: 8个 |
| -             | 螺钉KA3.5*12 | 数量: 8个 |
|               | 木梢         | 数量: 2个 |
|               | 走线固定器      | 数量: 2个 |

注: 附件在踏板槽内。

#### 安装步骤

#### 一、安装左右侧板角码和琴架脚垫



#### 二、安装踏板

将踏板平放在地面,展开踏板槽内的三踏板线,左侧板对准 踏板的螺丝孔, 然后用螺钉M5\*35固定, 但不要锁紧, 留 3mm的空隙,再用同样的方式装配固定右侧板。



#### 三、安装连接板



2、将左右侧板的上部微向外拉,将连接板的木梢分别插入 到左右侧板的木梢孔,再对准螺钉孔,用螺钉M5\*35 锁紧固定, 然后将踏板也锁紧。



#### 四、安装电钢琴

将电钢琴放置到琴架上, 电钢琴底部螺钉孔对准左右侧板 角码孔位,用手拧螺钉M6\*20锁紧固定。将踏板线接到电 钢琴底部PEDAL插座, 在琴架左后侧贴上走线固定器, 将踏板线固定好。



#### 五、安装完成