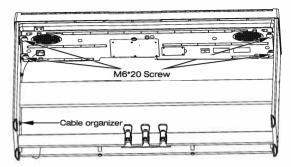

b. Put wooden connectors into the backboard as shown.

Secure the backboard to the sideboards with 4 M5\* 35 screws.

3. Mount the Keyboard.

Hold the keyboard horizontally, and place it on the stand, then secure the keyboard to the stand with 4 M6\* 20 screws. Plug in the triple pedal cable to the [Triple Pedal] Jack, use the cable organizer to keep the triple pedal cable in place.

#### 四、安装电钢琴

将电钢琴放置到琴架上, 电钢琴底部螺钉孔对准左右侧板 角码孔位,用手拧螺钉M6\*20锁紧固定。将踏板线接到电 钢琴底部PEDAL插座, 在琴架左后侧贴上走线固定器, 将踏板线固定好。