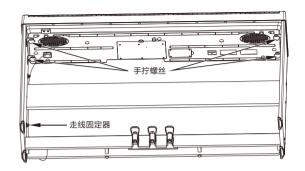

#### 四、安装电钢琴

将电钢琴放置到琴架上, 电钢琴底部螺钉孔对准左右侧板 角码孔位,用手拧螺钉M6\*20锁紧固定。将踏板线接到电 钢琴底部PEDAL插座, 在琴架左后侧贴上走线固定器, 将踏板线固定好。