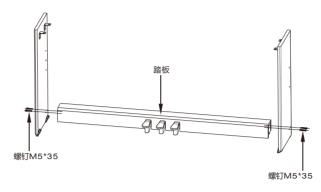

#### 二、安装踏板

将踏板平放在地面,展开踏板槽内的三踏板线,左侧板对准 踏板的螺丝孔, 然后用螺钉M5\*35固定, 但不要锁紧, 留 3mm的空隙,再用同样的方式装配固定右侧板。