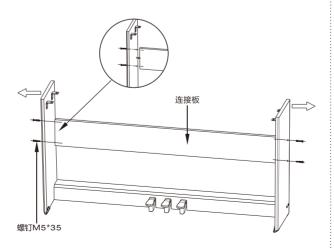

#### 三、安装连接板

2、将左右侧板的上部微向外拉,将连接板的木梢分别插入 到左右侧板的木梢孔,再对准螺钉孔,用螺钉M5\*35 锁紧固定, 然后将踏板也锁紧。