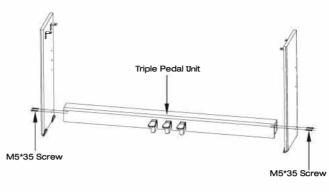

#### Installation

1. Assembling the two Side Boards.

- 2. Assembling the Triple Pedal Unit & the Backboard.
  - a. Lay down the Triple Pedal Unit on the leveled ground, untie the triple pedal cable. Attach the triple pedal unit to the sideboards with 4 M5\*35 screws.

#### 二、安装踏板

将踏板平放在地面,展开踏板槽内的三踏板线,左侧板对准 踏板的螺丝孔, 然后用螺钉M5\*35固定, 但不要锁紧, 留 3mm的空隙,再用同样的方式装配固定右侧板。