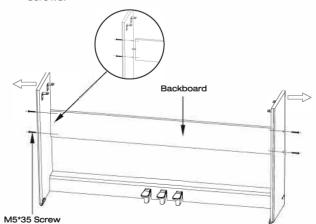

b. Put wooden connectors into the backboard as shown.

Secure the backboard to the sideboards with 4 M5\* 35 screws.

3. Mount the Keyboard.

Hold the keyboard horizontally, and place it on the stand, then secure the keyboard to the stand with 4 M6\* 20 screws. Plug in the triple pedal cable to the [Triple Pedal] Jack, use the cable organizer to keep the triple pedal cable in place.

#### 三、安装连接板

2、将左右侧板的上部微向外拉,将连接板的木梢分别插入 到左右侧板的木梢孔,再对准螺钉孔,用螺钉M5\*35 锁紧固定, 然后将踏板也锁紧。