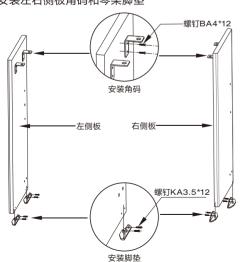

5 screws.



3. Mount the Keyboard.

Hold the keyboard horizontally, and place it on the stand, then secure the keyboard to the stand with 4 M6\* 20 screws. Plug in the triple pedal cable to the [Triple Pedal] Jack, use the cable organizer to keep the triple pedal cable in place.



4. Installation completed.





## NPS-1电钢琴琴架 安装指南



| 左侧板 | 右侧板 | 路 |
|-----|-----|---|
|-----|-----|---|

|               | 角码         | 数量:4个  |
|---------------|------------|--------|
| _°_n°         | 琴架脚垫       | 数量: 4个 |
| <b>(</b> -    | 手拧螺钉M6*20  | 数量: 4个 |
| -             | 螺钉M5*35    | 数量: 8个 |
| ( <del></del> | 螺钉BA4*12   | 数量: 8个 |
| -             | 螺钉KA3.5*12 | 数量: 8个 |
|               | 木梢         | 数量: 2个 |
|               | 走线固定器      | 数量: 2个 |

注: 附件在踏板槽内。

#### 安装步骤

#### 一、安装左右侧板角码和琴架脚垫



#### 二、安装踏板

将踏板平放在地面,展开踏板槽内的三踏板线,左侧板对准 踏板的螺丝孔, 然后用螺钉M5\*35固定, 但不要锁紧, 留 3mm的空隙,再用同样的方式装配固定右侧板。



#### 三、安装连接板



2、将左右侧板的上部微向外拉,将连接板的木梢分别插入 到左右侧板的木梢孔,再对准螺钉孔,用螺钉M5\*35 锁紧固定, 然后将踏板也锁紧。



#### 四、安装电钢琴

将电钢琴放置到琴架上, 电钢琴底部螺钉孔对准左右侧板 角码孔位,用手拧螺钉M6\*20锁紧固定。将踏板线接到电 钢琴底部PEDAL插座, 在琴架左后侧贴上走线固定器, 将踏板线固定好。



#### 五、安装完成



### NUX

制造商: 深圳市蔚科电子科技开发有限公司 制造商地址: 深圳市南山区蛇口兴华路号南 海意库·号楼507 电话: 0755-2686 9866 网址: www.nuxetx.com 生产商: 珠海市蔚科科 技开发有限公司 生产商地址: 珠海市高新区唐家湾镇科技九路10号 电话: 0756-3689866