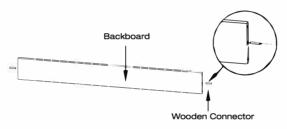

b. Put wooden connectors into the backboard as shown.

Secure the backboard to the sideboards with 4 M5\* 35 screws.

3. Mount the Keyboard.

Hold the keyboard horizontally, and place it on the stand, then secure the keyboard to the stand with 4 M6\* 20 screws. Plug in the triple pedal cable to the [Triple Pedal] Jack, use the cable organizer to keep the triple pedal cable in place.

#### 三、安装连接板

2、将左右侧板的上部微向外拉,将连接板的木梢分别插入 到左右侧板的木梢孔,再对准螺钉孔,用螺钉M5\*35 锁紧固定, 然后将踏板也锁紧。