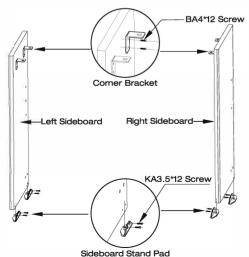

#### 一、安装左右侧板角码和琴架脚垫

#### 二、安装踏板

将踏板平放在地面,展开踏板槽内的三踏板线,左侧板对准 踏板的螺丝孔, 然后用螺钉M5\*35固定, 但不要锁紧, 留 3mm的空隙,再用同样的方式装配固定右侧板。