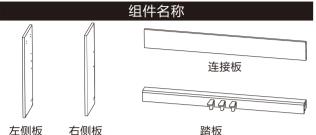

## NPS-1电钢琴琴架 安装指南

| 左侧板 | 右侧板 | 路 |
|-----|-----|---|
|-----|-----|---|

|               | 角码         | 数量:4个  |
|---------------|------------|--------|
| _°_n°         | 琴架脚垫       | 数量: 4个 |
| <b>(</b> -    | 手拧螺钉M6*20  | 数量: 4个 |
| -             | 螺钉M5*35    | 数量: 8个 |
| ( <del></del> | 螺钉BA4*12   | 数量: 8个 |
| -             | 螺钉KA3.5*12 | 数量: 8个 |
|               | 木梢         | 数量: 2个 |
|               | 走线固定器      | 数量: 2个 |