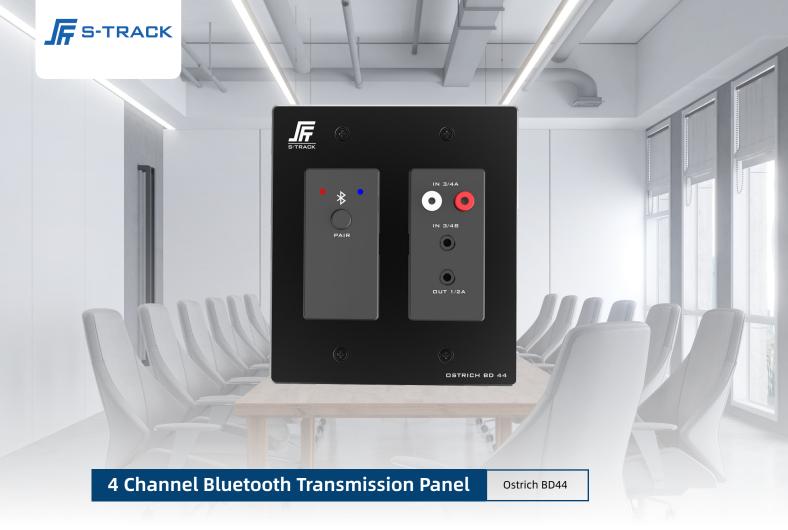

- 1. Audio transmission and the power supply of this equipment through a network cable to solve, support Bluetooth wireless audio interface and analog audio interface, simple application, the main applicable scenarios are teleconferencing, audio long-distance transmission and other application scenarios.
- 2. Power supply and transmission in one, using PoE network switch power supply, power supply and audio transmission through the network cable.
- 3. Good compatibility, adaptable to a variety of cell phones, tablets, computers and other devices.
- 4. Support Bluetooth call bridging function for conference purposes.

| Input Interface       | Dante *4, Bluetooth 5.0, Stereo, RCA*2, 3.5mm TRS*1 |                       |                      |
|-----------------------|-----------------------------------------------------|-----------------------|----------------------|
| Output Interface      | Dante *4, Bluetooth 5.0, Stereo, 3.5mm TRS*1        |                       |                      |
| Power Consumption     | 2W                                                  | Operating Temperature | -10°C - 40°C         |
| Frequency Response    | 20Hz-20kHz                                          | Operating Humidity    | 5-95%                |
| THD-N                 | <0.005%                                             | Dimension(LxWxH)      | 123.5mm×109.1mm×30mm |
| Signal-to-noise ratio | >100dB                                              | Weight                | 310g                 |
| Background noise      | -90dB                                               |                       |                      |