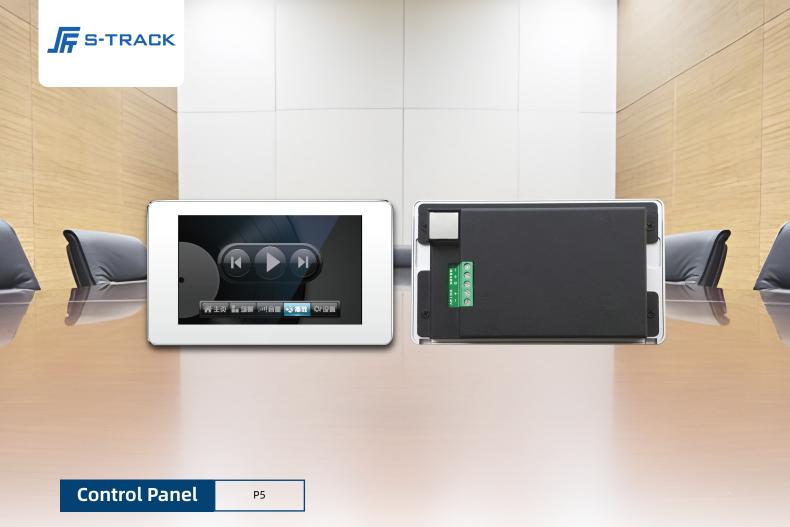

- 1. Core processor: CORTEX-M3 core + high-speed FPGA.
- ★2. Capacitive touch screen control, standard tcp/ip protocol transmission, no need to set up the panel at the PC side.
- ★3. PoE or 12V adapter power supply, hot backup.
- ★4. Network control processor, no distance limitation.
- $\star$ 5. 5- inch capacitive touch screen operation.
- ★6. Support fast scene control switching, volume control, playback control, richer custom settings, easy to use.
- 7.Desktop/wall mounting.

| Size                                      | 5.5"                   | Power Consumption<br>(Backlight On)  | 170mA@5V      |
|-------------------------------------------|------------------------|--------------------------------------|---------------|
| Resolution                                | 800*480px              | Power Consumption<br>(Backlight Off) | 71mA@5V       |
| Color                                     | 64K colors, 16-bit RGB | Product Net Weight                   | 130g          |
| Communication interface                   | RJ45                   | Full-screen Picture<br>Update Time   | 19ms          |
| Touch                                     | Capacitive             | Single Color<br>Clear Screen Time    | 2.5ms         |
| Input Voltage                             | 5~15V                  | Display Type                         | TFT LCD       |
| Product Size (L*W*H)                      | 146.0mm*86.0mm*27.0mm  | Brightness (cd/m²)                   | 300           |
| Effective Display<br>Size of Screen (L*W) | 108mm*65mm             | Backlight Life (average)             | >30,000 hours |